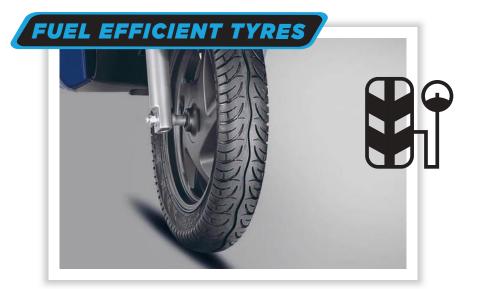

With every rotation, these wheels make a statement that is strong yet stylish.

Honda has developed a new **Tyre Compound Technology** that greatly **reduces rolling resistance** by maintaining the road grip. The tyres are **tubeless**, so there's no immediate deflation in case of a puncture.