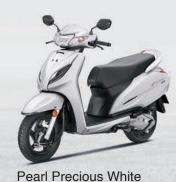

Rebel Red Metallic Ma

Mat Axis Grey Metallic

•+The technical specifications and design of the vehicle may vary according to the requirements and conditions without any notice • Activa meets Bharat Stage VI norms • Product shown in the picture may vary from actual product available in the market • Accessories shown in the picture are not part of standard equipment • The technical specifications mentioned are for Smart Key variant • All features may not be part of all variants • \*\*Conditions apply