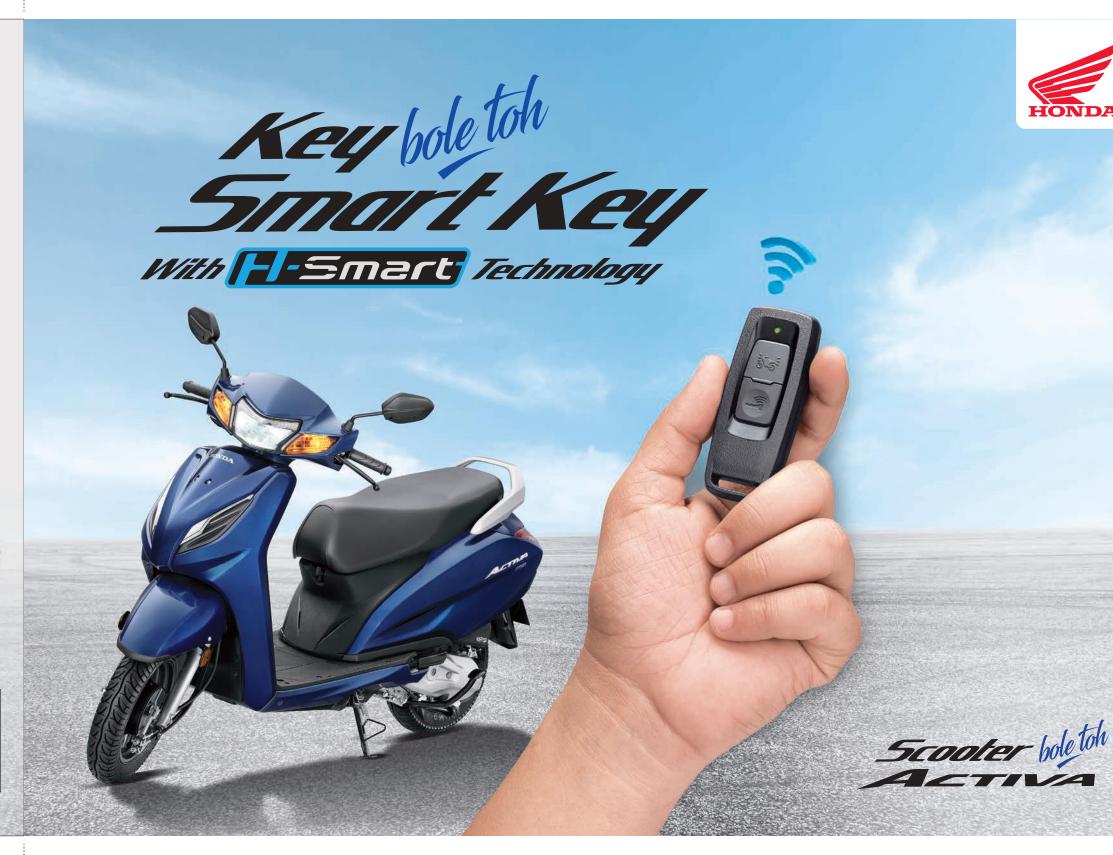

The world is now used to a 'Smart' way of living. We all lead a life with an assured sense of convenience. So, why shouldn't everything about your ride be smart too?

Introducing our new Honda Smart Key with H-Smart Technology. It comes with several features that will transform your experience of using an Activa – right from the moment you unlock it.

Now, there's only one word for this amazing key – Smart, like there's only one word for scooter – Activa!

Scan to watch the demo of all features

Scan to Watch The Demo

Scan to Watch The Demo

Scan to Watch The Demo